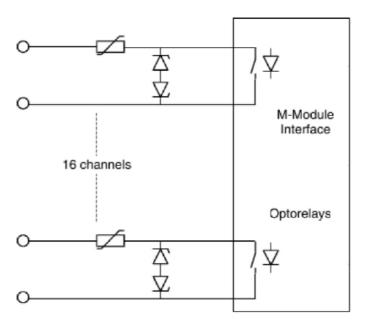

# **M81 - Binary Outputs**



## **Features**

- 16 digital outputs
- Opto-relay technology
- 500mA switchable per output channel (AC or DC)
- All inputs are optically isolated
- AC and DC loads switchable

# **Use Cases**

- Fast switching AC- and DC loads in automated process control
- Routing of sensor or actuator signals to IO components
- Saving M-Module slots due to high-density connector

# **Block Diagram**



#### **Technical Data**

| reclinical Data     |                                                                                                                                                                                                                                                                                                         |
|---------------------|---------------------------------------------------------------------------------------------------------------------------------------------------------------------------------------------------------------------------------------------------------------------------------------------------------|
| Output channels     | <ul> <li>16 digital outputs</li> <li>Output voltage: 036V</li> <li>Output current <ul> <li>Max. 500mA per